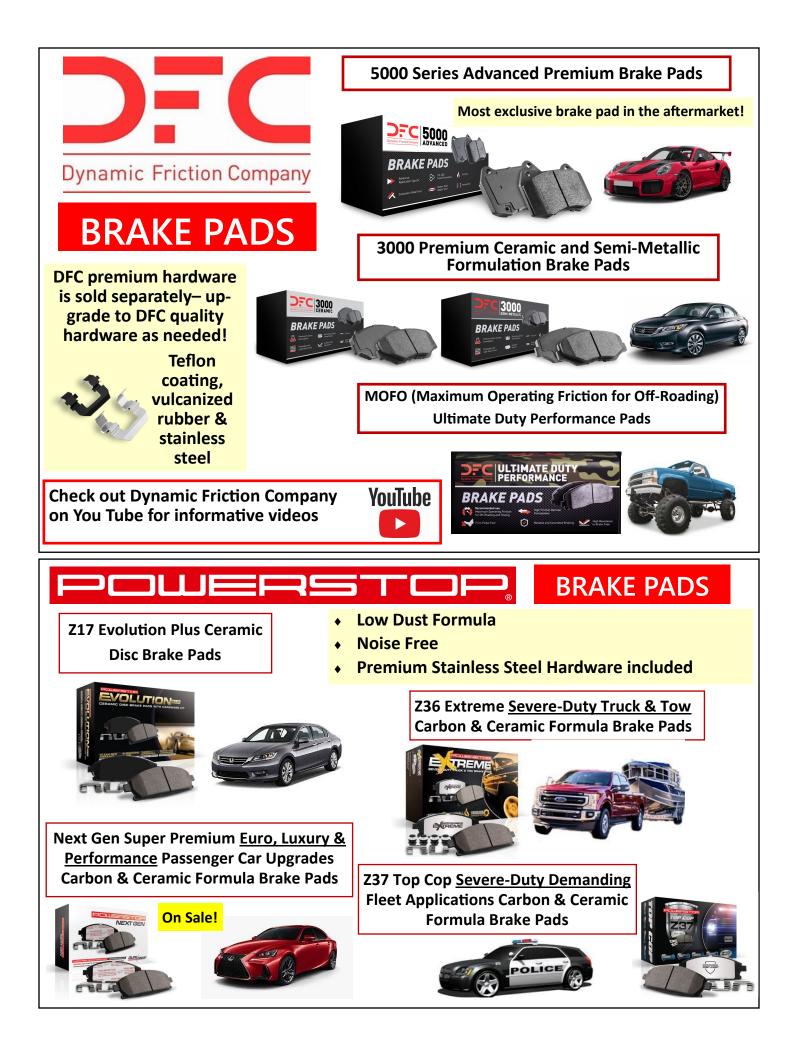

tanium Painted Rotors**

- Coated hat & edge for improved • corrosion protection
- 120 hours salt spray protection
- Engineered to meet all requirements of Fit, Form & Function
- Non-directional Finish for improved brake pad bedding



### In stock all locations!



**Premium Electrophoretic Coated Rotors** 

**Unpainted Rotors** 

Stocked in Trentonavailable on hourly shuttles



In stock all locations!

## NuGeon® Semi-Loaded Calipers by

- **Coated Caliper Program OEM color matched e-coated calipers** Fully coated Techshield 360 E-coating rust prevention process
- Installation Ready- all components and hardware included
- **Highest Quality at a Great Value** Pressure testing- every caliper Bracket slide testing- optimal performance OE matched pistons ensures even heat distribution









C&M Auto Parts 610 Plum Street Trenton, NJ 08638 PRSRT STD US POSTAGE PAID TRENTON, NJ PERMIT 386

Or current resident