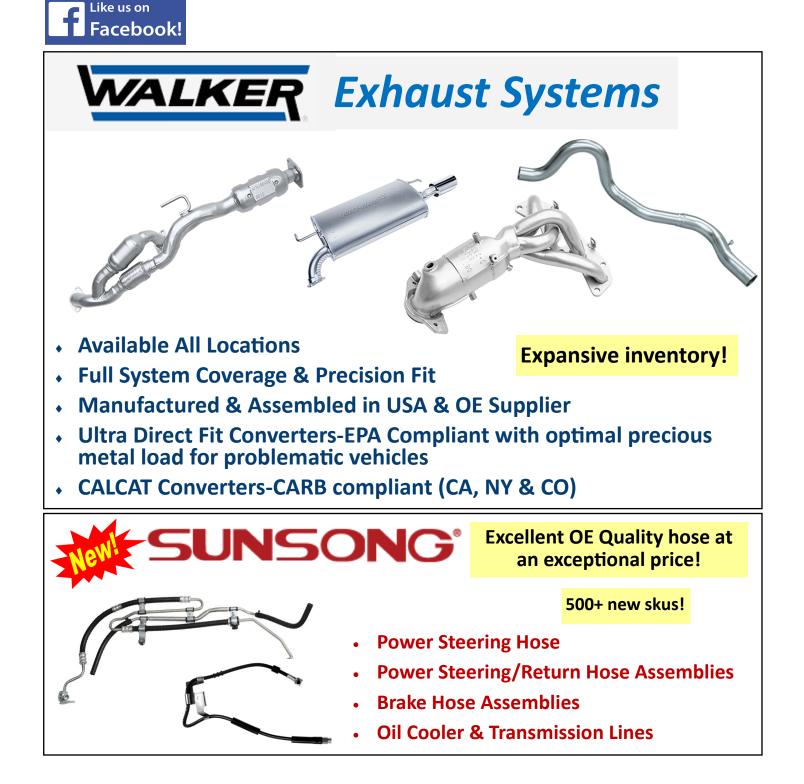

red to meet all requirements of Fit, Form & Function
- Non-directional Finish for improved brake pad bedding



### In stock all locations!



**Premium Electrophoretic Coated Rotors** 

**Unpainted Rotors** 

Stocked in Trentonavailable on hourly shuttles



In stock all locations!

## NuGeon® Semi-Loaded Calipers by

- **Coated Caliper Program OEM color matched e-coated calipers** Fully coated Techshield 360 E-coating rust prevention process
- Installation Ready- all components and hardware included
- **Highest Quality at a Great Value** Pressure testing- every caliper Bracket slide testing- optimal performance OE matched pistons ensures even heat distribution









C&M Auto Parts 610 Plum Street Trenton, NJ 08638 PRSRT STD US POSTAGE PAID TRENTON, NJ PERMIT 386

Or current resident